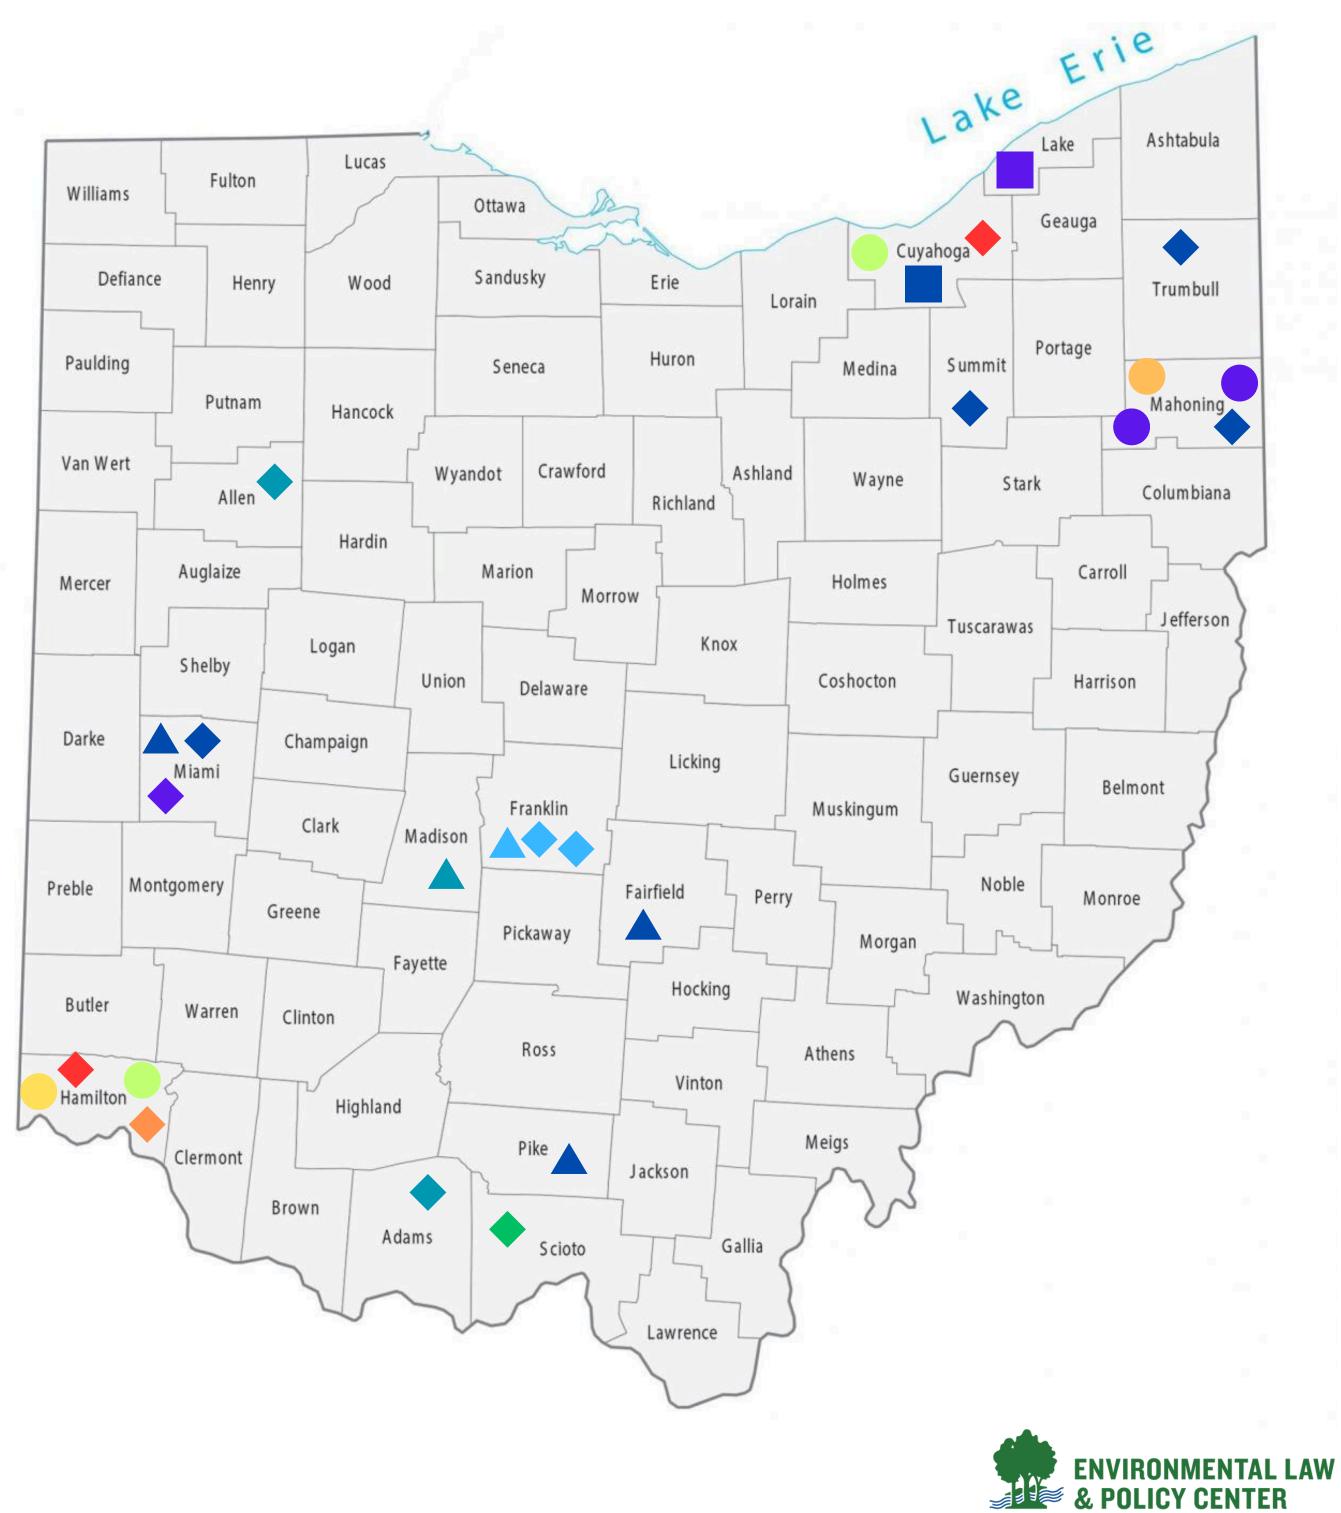

## **Ohio Electric School Buses**

To date, 162 electric school buses have been funded to serve students in 20 school districts across the state. See the following chart for the full list of school districts.

| Funding   | School District            | # of Buses | County    |
|-----------|----------------------------|------------|-----------|
| Source    |                            |            |           |
|           | Adams County Ohio Valley   | 4          | Adams     |
|           | Local                      |            |           |
|           | Amanda-Clearcreek Local    | 2          | Fairfield |
|           | Barberton City             | 2          | Summit    |
|           | Bradford Exempted Village  | 2          | Miami     |
|           | Bradford Exempted Village  | 2          | Miami     |
| $\bullet$ | Brookfield Local           | 2          | Trumbull  |
|           | Campbell City              | 1          | Mahoning  |
|           | Campbell City              | 2          | Mahoning  |
|           | Cincinnati Public Schools  | 10         | Hamilton  |
| •         | Cincinnati Public Schools  | 25         | Hamilton  |
|           | Eastern Local              | 2          | Pike      |
|           | Euclid City                | 10         | Cuyahoga  |
| •         | Euclid City                | 25         | Cuyahoga  |
|           | Green Local                | 5          | Scioto    |
|           | Lima City                  | 4          | Allen     |
|           | Madison-Plains Local       | 4          | Madison   |
|           | Mentor Exempted Village    | 1          | Lake      |
|           | Mt. Healthy City           | 12         | Hamilton  |
| $\bullet$ | Princeton City             | 19         | Hamilton  |
|           | Shaker Heights City        | 2          | Cuyahoga  |
|           | Struthers City             | 1          | Mahoning  |
|           | Tipp City Exempted Village | 1          | Miami     |
|           | Youngstown City            | 15         | Mahoning  |
|           | Zenith Academy             | 3          | Franklin  |
|           | Zenith Academy East        | 3          | Franklin  |
|           | Zenith Academy West        | 3          | Franklin  |

## Total Buses = 162

 $\Delta$  US EPA CSBP 2022 Rebates = 13 O US EPA CSBP 2023 Grants = 49

US EPA CSBP 2023 Rebates = 97
 OEPA Volkswagen Funds = 3

\_\_\_\_\_\_

## Total School Districts = 20

▲ US EPA CSBP 2022 Rebates = 5
● US EPA CSBP 2023 Grants = 6
◆ US EPA CSBP 2023 Rebates = 13
■ OEPA Volkswagen Funds = 2

Last Updated: June 24, 2024