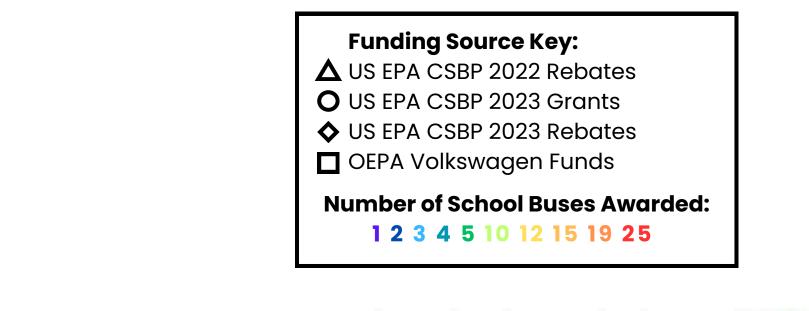

## Total Buses = 162

 $\Delta$  US EPA CSBP 2022 Rebates = 13 O US EPA CSBP 2023 Grants = 49

US EPA CSBP 2023 Rebates = 97
 OEPA Volkswagen Funds = 3

\_\_\_\_\_\_

## Total School Districts = 20

▲ US EPA CSBP 2022 Rebates = 5
● US EPA CSBP 2023 Grants = 6
◆ US EPA CSBP 2023 Rebates = 13
■ OEPA Volkswagen Funds = 2

Last Updated: June 24, 2024